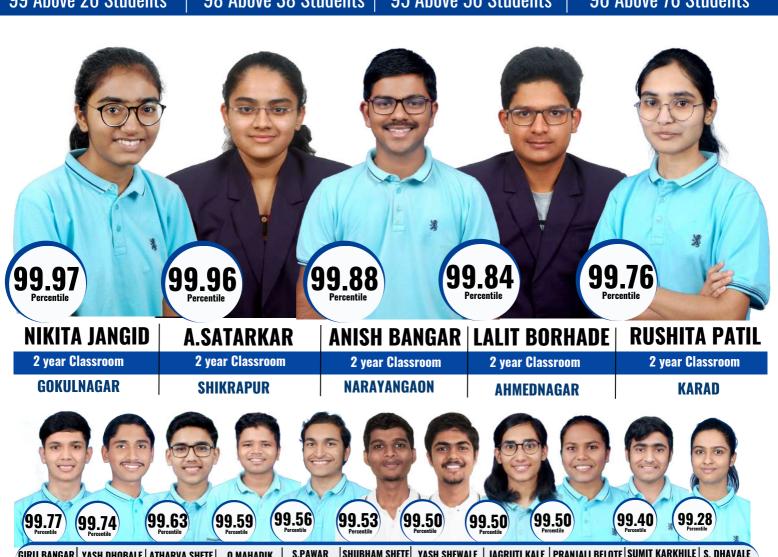

#### EXCELLENT PEFORMANCEOF VSA!! EXTRAORDINARY RESULTS FROM VSA!!

99 Above 20 Students

98 Above 38 Students

95 Above 50 Students

90 Above 76 Students

VSA Consistently Delivering Best Results in QUALITY & QUANTITY Er.NIKITA JANGID
IIT,BOMBAY