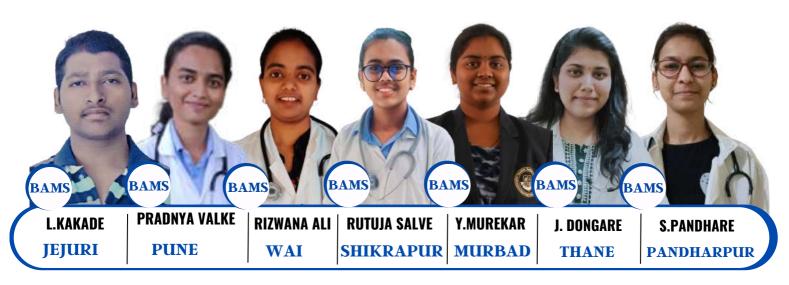

MIT

**D.Y.PATIL** 

VSA Consistently Delivering Best Results in QUALITY & QUANTITY AIIMS
JODHPUR

DR.NIKHIL BHARATI
MBBS

GMC

MUMBAI

DR.ATHARV SHETE

MBBS

CHULE
DR.OMKAR MAHADIK
MBBS

GMC
BEED

DR.ANISH BANGAR
MBBS

GMC
AURANGABAD
DR.RADHIKA DIVATE
MBBS

Heartiest Congratulations!

www.vidyasarita.in

Authenticity of Result: Power of VSA

VSA Consistently Delivering Best Results in QUALITY & QUANTITY GMC
YAVATMAL
DR.JAGRUTI KALE
MBBS

GMC PUNE

DR.SUKANYA NAZIRKAR
MBBS

GMC
BEED

DR.SHUBHAM SHETE
MBBS

PUNE
DR.LALIT BORHADE
MBBS

PUNE
DR. A.SATARKAR
MBBS

Heartiest Congratulations!

www.vidyasarita.in