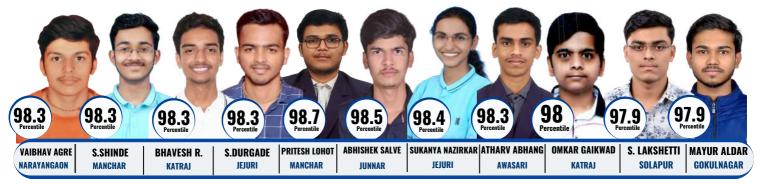

### **JEE MAINS Result**

93.6

PIYUSH WAIAGE

NARAYANGAON

ANUSHKA JAGDALE

JEJURI

ATHARVA A.

AWASARI

ATHARY KADAM

NARAYANGAON

TANUJA MORE

DAUND

PRANJALI BELOTE

PARNER

#### Whatever the Challenge is, **VSA** Always Prove their Excellence...

96 Above 16 Students 95 Above 21 Students 98 Above 09 Students 90 Above 38 Students 99.0 **GIRISH SHINDE SAINATH PAWAR** HARSHAL AGRE **YASH DHOBALE NIKITA JANGID** 2 year Classroom NARAYANGAON **GOKULNAGAR GOKULNAGAR OTUR** AHMEDNAGAR 98.0 98.2 98.0 97.0 97.0 98.2 96.6 96.0 96.0 96.0 GIRIJ BANGAR RADHIKA DIVATE AISHWARYA S. SNEHAL DHAVALE SUMIT KARKHILE A.MOHITE PARAS TAK ROHAN KAKADE NIKHIL BHARATI PRITESH LOHOT LALIT BORHADE **PARBHANI PARNER** MANCHAR MANCHAR SHIKRAPUR SHIKRAPUR GOKULNAGAR **SOLAPUR** AHMEDNAGAR PARNER 94 95 94.4 95 93.6 95.5 94.5 94.5 PRACHI PANDEY SHREYAS SHINDE|GANESH DAWARE|SHREYASH KAWDE|YASH SHEWALE|MAYUR INGALE|SHRIRAJ BANGAR|YASHRAJ KADAM|SHUBHAM SHETE **ANISH BANGAR** TANMAY KARALE NARAYANGAON KATRAI MANCHAR **PARNER GADCHIROLI** SHIKRAPUR MANCHAR NARAYANGAON SHIKRAPUR MANCHAR

90

91.5

**RUSHITA PATIL** 

KARAD

91

**ATHARVA SHETE** 

PARNER

**JAGRUTI KALE** 

SHIKRAPUR

90

ANURAG DAUNDKAR ANJANI GULVE

SHIKRAPUR

SHIKRAPUR