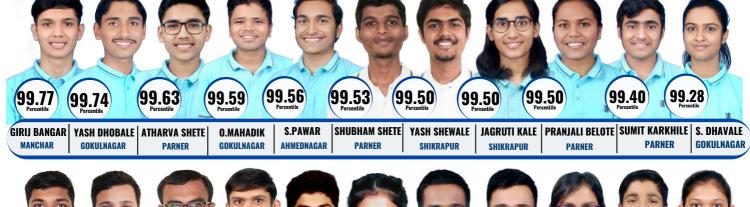

#### EXCELLENT PEFORMANCEOF VSA!! EXTRAORDINARY RESULTS FROM VSA!!

99 Above 20 Students

98 Above 38 Students

95 Above 50 Students

90 Above 76 Students

VSA Consistently Delivering Best Results in QUALITY & QUANTITY Er.NIKITA JANGID
IIT,BOMBAY