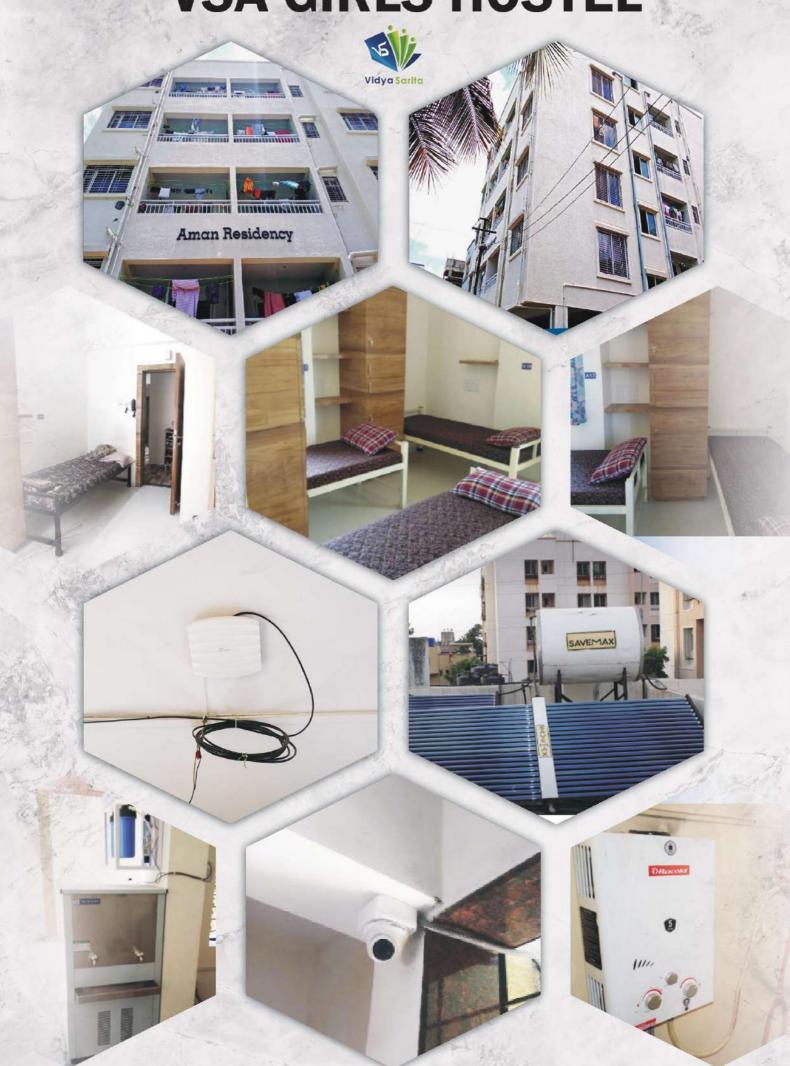

** 11 YRS Teaching EXP. M.Sc.

(Microbiology) (Microbiology)

(Microbiology)

#### Personal attention is our culture





### **DAILY SCHEDULE**









08:00 - 09:00 Eng/Geo/IT/HINDI

09:00 - 10:30 Maths/Bio

10:30 - 12:00 Physics

12:00 - 01:30 Chemistry

01:30 - 02:30 Lunch

**02:30 - 04:30** Self-Study

04:30 - 05:30 Playground

05:30 - 07:30 Self-Study

07:30 - 08:30 Dinner

**08:30 - 11:00** Self-Study

11:00 - 06:00 Sleep

06:00 - 07:00 Washroom

07:00 - 08:00 Breakfast

# SUCCESS FORMULA: 24 HOURS

6 Hours: Teaching

• 6 Hours: Self-Study

6 Hours: Personal Life

6 Hours: Sleep

# **VSA CAMPUS**



### **VSA CAMPUS**









TAB-BASED LEARNING





977 933 96 92 53 536 00 0 549 7650 8925 97014 643 92818 509 68 **ONLINE** 220 09 9 11 3 8 **LECTURES** 



### **VSA GIRLS HOSTEL**





### **FEATURES**



#### **Smart Testing System**

VSA Smart Testing System focuses on a complete systematic assessment of a student's preparation. Our faculties provide personal guidance to all students equally, regardless of their merit. It gives them a fair idea of their strengths and the areas they need to work on. Above that, we offer Regular Analysis through Continuous Exercises and subjectand topic-specific worksheets to supplement students' education. It helps them in mastering the art of Time Management, an essential requirement for any competitive exam, by improving their question-solving speed through time-bound practice with accuracy.

#### Disciplined and Focused Learning

VSA is a leader when it comes to coaching students for medical and engineering exams. We follow a pro